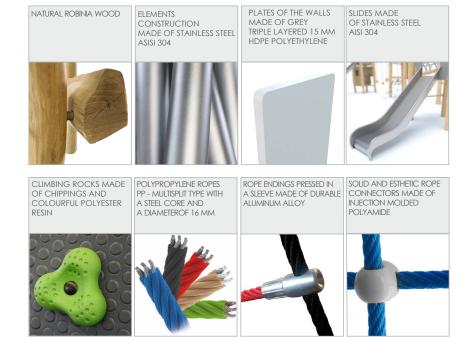

| 27 persons       |
| Product complies with EN 1176-1:2017-12                                                                                          | YES              |
| Availability of spare parts                                                                                                      | YES              |
| Age range                                                                                                                        | 3-12             |
| According to EN 1176-1:2017-12 norm, the product requires applying a safety surface according to the product's free fall height. |                  |

Visualisation is for reference only, actual appearance may vary.



8178

## **ROBINIA PLAY**





## MATERIALS: