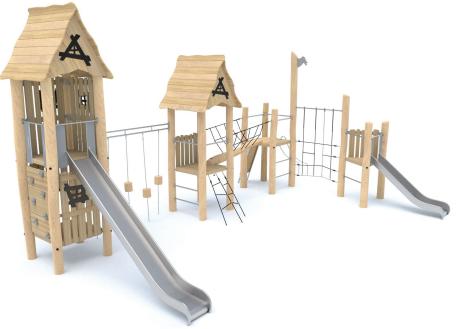

8178

## **ROBINIA PLAY**

## INFORMATION ABOUT THE PRODUCT

| IN ORMATION ADOUT THE FRODUCT                                                                                                    |                  |
|----------------------------------------------------------------------------------------------------------------------------------|------------------|
| Dimensions                                                                                                                       | ca.978 x 620 cm  |
| Safety zone                                                                                                                      | ca.1322 x 990 cm |
| Overall height                                                                                                                   | ca.490 cm        |
| Free fall height                                                                                                                 | ca.210 cm        |
| Amount of users                                                                                                                  | 27 persons       |
| Product complies with EN 1176-1:2017-12                                                                                          | YES              |
| Availability of spare parts                                                                                                      | YES              |
| Age range                                                                                                                        | 3-12             |
| According to EN 1176-1:2017-12 norm, the product requires applying a safety surface according to the product's free fall height. |                  |