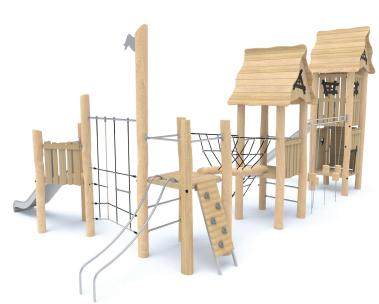

Visualisation is for reference only, actual appearance may vary.

8178

## **ROBINIA PLAY**