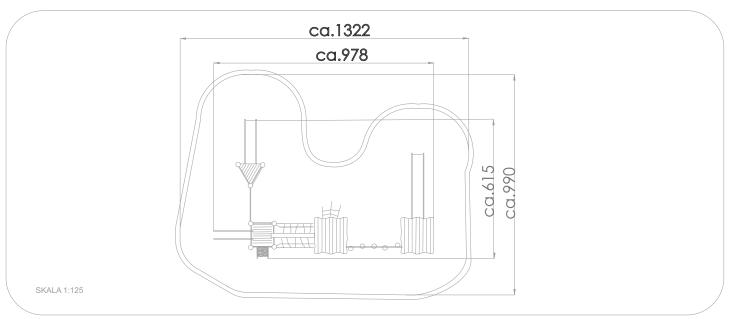

## INFORMATION ABOUT THE PRODUCT

| IN ORMATION ADOUT THE FRODUCT                                                                                                    |                  |
|----------------------------------------------------------------------------------------------------------------------------------|------------------|
| Dimensions                                                                                                                       | ca.978 x 620 cm  |
| Safety zone                                                                                                                      | ca.1322 x 990 cm |
| Overall height                                                                                                                   | ca.490 cm        |
| Free fall height                                                                                                                 | ca.210 cm        |
| Amount of users                                                                                                                  | 27 persons       |
| Product complies with EN 1176-1:2017-12                                                                                          | YES              |
| Availability of spare parts                                                                                                      | YES              |
| Age range                                                                                                                        | 3-12             |
| According to EN 1176-1:2017-12 norm, the product requires applying a safety surface according to the product's free fall height. |                  |